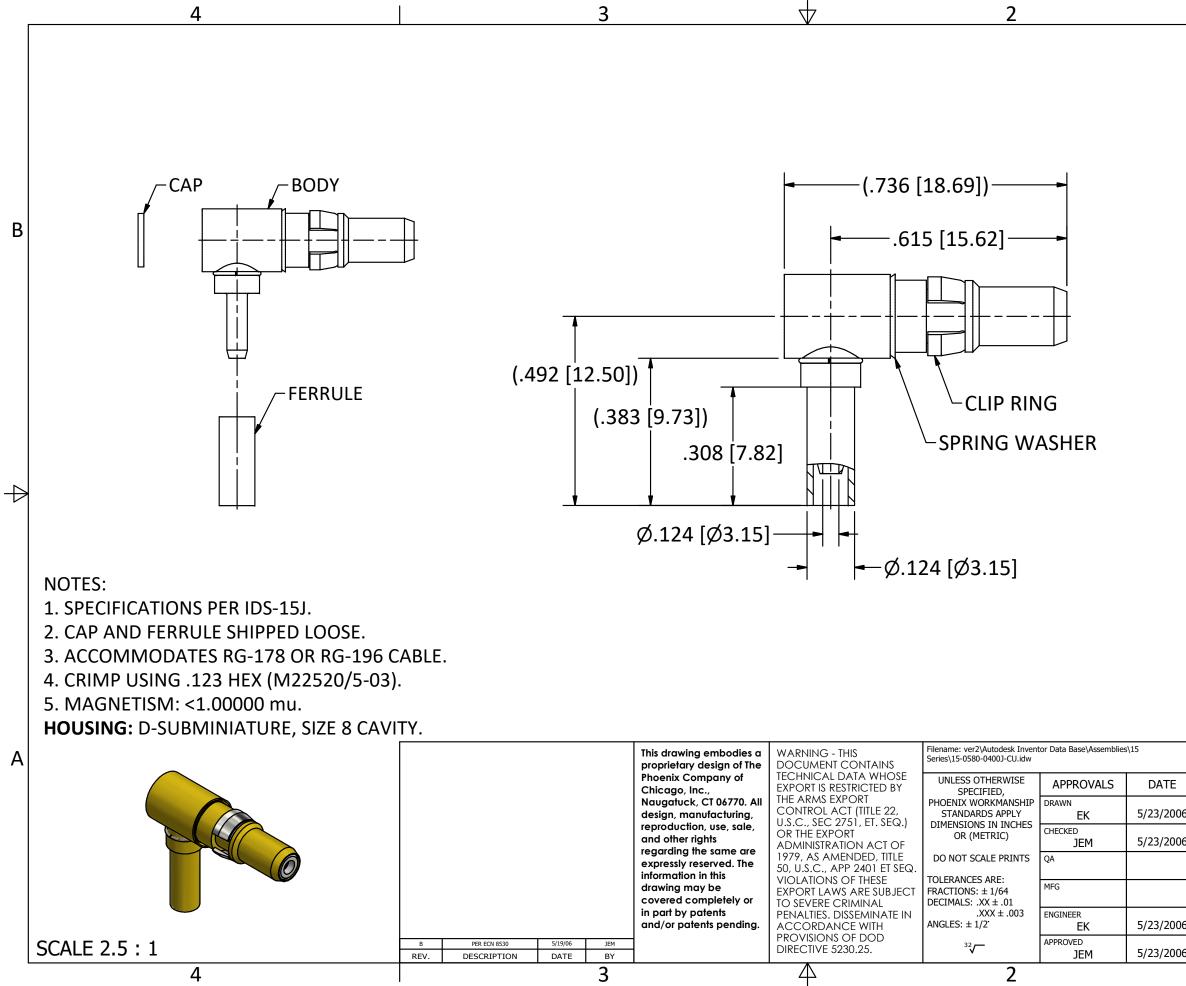

4

3

|   | The <b>PHOENIX</b> Company of Chicago, Inc. |                                                                    |        |             |  |             |              | A |  |
|---|---------------------------------------------|--------------------------------------------------------------------|--------|-------------|--|-------------|--------------|---|--|
|   |                                             | 22 GREAT HILL RD., NAUGATUCK, CT 06770<br>WWW.PHOENIXOFCHICAGO.COM |        |             |  |             |              |   |  |
| 6 |                                             | PHONE: (800) 323-9562 FAX:(630) 206-1801                           |        |             |  |             |              |   |  |
| 6 | TITLE                                       |                                                                    |        |             |  |             |              |   |  |
|   |                                             | PDM RIGHT ANGLE PLUG, CRIMP                                        |        |             |  |             |              |   |  |
|   | TERMINATION                                 |                                                                    |        |             |  |             |              |   |  |
| 6 | SIZE                                        | FSCM                                                               | DWG NO |             |  | REV         | PLATING OPT. | 1 |  |
| 0 | В                                           | 58167                                                              | 15     | -0580-0400J |  | В           |              |   |  |
| 6 | SCALE 4:1 F.S.R. # SI                       |                                                                    |        |             |  | HEET 1 OF 1 |              |   |  |
|   | 1                                           |                                                                    |        |             |  |             |              |   |  |