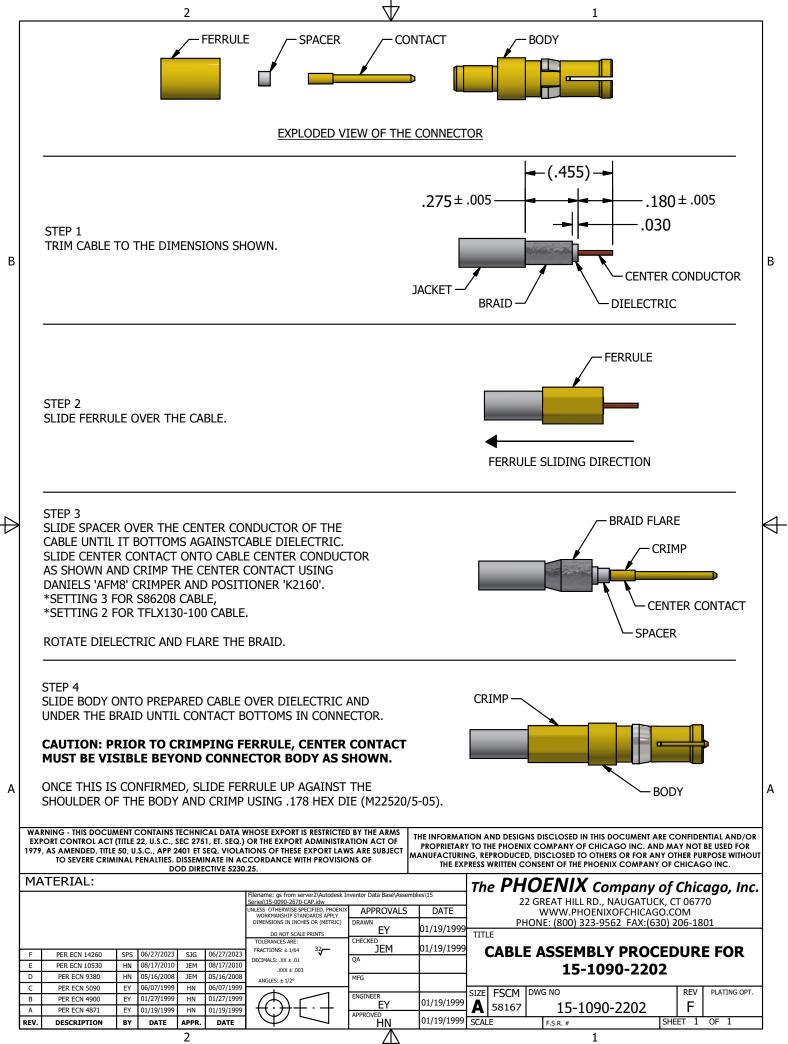

Leading Blindmate Microwave Contact Technology

## NOTICE!

The cable assembly procedure for this item changed and affects all product shipped from the factory after 7/1/23. This change includes the **cable strip dimensions and crimp tooling**. A copy of the new cable assembly procedure can be found in the "Assembly Procedure" listed in this same **Product Documents** section.

Please contact our sales team at <u>Sales@PhoenixofChicago.com</u> or 1-800-323-9562 for assistance with tooling or if you require the cable assembly instructions for product shipped from the factory prior to 7/1/23.

Thank you.