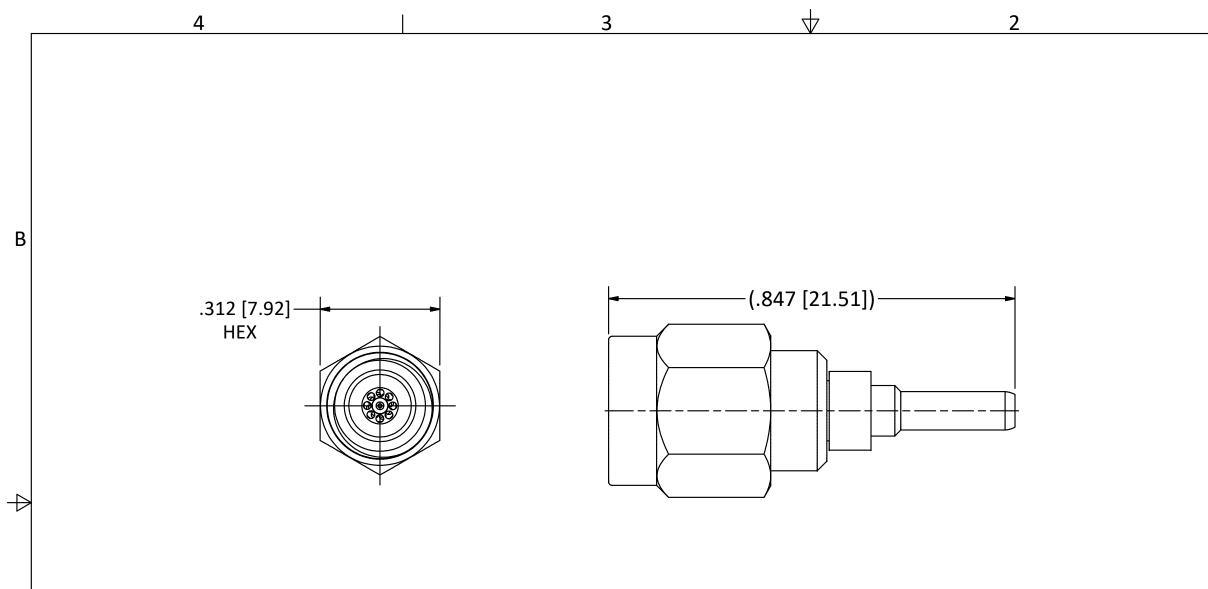

## NOTES:

1. SPECIFICATIONS PER IDS-156 AND IDS-2\_4 (2.4mm).

| A |               |     |                   |         |     | This drawing embodies a proprietary design of The | DOCUMENT CONTAINS                                                                                                                                                                                                                                                  | Filename: ver2\Autodesk Inventor Data<br>Base\Adaptors\1562_4\1562_4-0000-00-CU.idw                                                                                                                  |                 |           | The <b>PHOENIX</b> Company of Chicago, Inc. |                                   |                                                    |   |
|---|---------------|-----|-------------------|---------|-----|---------------------------------------------------|--------------------------------------------------------------------------------------------------------------------------------------------------------------------------------------------------------------------------------------------------------------------|------------------------------------------------------------------------------------------------------------------------------------------------------------------------------------------------------|-----------------|-----------|---------------------------------------------|-----------------------------------|----------------------------------------------------|---|
|   |               |     |                   |         |     | Phoenix Company of<br>Chicago, Inc.,              | TECHNICAL DATA WHOSE<br>EXPORT IS RESTRICTED BY                                                                                                                                                                                                                    | UNLESS OTHERWISE<br>SPECIFIED,                                                                                                                                                                       | APPROVALS       | DATE      |                                             | EAT HILL RD., NAUGATUCK, CT 06770 |                                                    |   |
|   |               |     |                   |         |     | Naugatuck, CT 06770. All design, manufacturing,   | g, CONTROL ACT (TITLE 22,<br>U.S.C., SEC 2751, ET. SEQ.)<br>OR THE EXPORT<br>ADMINISTRATION ACT OF<br>1979, AS AMENDED, TITLE<br>50, U.S.C., APP 2401 ET SEQ.<br>VIOLATIONS OF THESE<br>EXPORT LAWS ARE SUBJECT<br>TO SEVERE CRIMINAL<br>PENALTIES. DISSEMINATE IN | PHOENIX WORKMANSHIP<br>STANDARDS APPLY<br>DIMENSIONS IN INCHES<br>OR (METRIC)<br>DO NOT SCALE PRINTS<br>TOLERANCES ARE:<br>FRACTIONS: ± 1/64<br>DECIMALS: .XX ± .01<br>.XXX ± .003<br>ANGLES: ± 1/2' | DRAWN<br>JEM    | 1/10/2017 |                                             | WW.PHOENIXOFCHICAGO.              | HOENIXOFCHICAGO.COM<br>323-9562 FAX:(630) 206-1801 |   |
|   |               |     |                   |         |     | reproduction, use, sale,<br>and other rights      |                                                                                                                                                                                                                                                                    |                                                                                                                                                                                                      | CHECKED<br>RMB  | 1/10/2017 | - PHONE<br>TITLE                            | : (800) 323-9562 FAX:(630)        |                                                    |   |
|   |               |     |                   |         |     | regarding the same are<br>expressly reserved. The |                                                                                                                                                                                                                                                                    |                                                                                                                                                                                                      |                 | , , , -   | 7                                           |                                   |                                                    | , |
|   |               |     |                   |         |     | information in this drawing may be                |                                                                                                                                                                                                                                                                    |                                                                                                                                                                                                      | MFG             |           | ADAPTER, PkZ <sup>®</sup> PLUG TO 2.4mm     |                                   |                                                    |   |
|   |               |     |                   |         |     | covered completely or<br>in part by patents       |                                                                                                                                                                                                                                                                    |                                                                                                                                                                                                      | ENGINEER        |           | SIZE FSCM DWG NO                            |                                   | REV PLATING OPT.                                   |   |
|   |               | A   | REL PER ECN 12722 | 12/4/17 | SPS | and/or patents pending.                           |                                                                                                                                                                                                                                                                    |                                                                                                                                                                                                      | JEM             | 1/10/2017 |                                             | 62 4-0000-00                      | A G                                                |   |
|   | SCALE 2.5 : 1 | 01  | PRELIMINARY       | 1/10/17 | RMB |                                                   |                                                                                                                                                                                                                                                                    |                                                                                                                                                                                                      | APPROVED<br>RMB |           |                                             |                                   |                                                    |   |
|   |               | REV | DESCRIPTION       | DATE    | BY  |                                                   |                                                                                                                                                                                                                                                                    |                                                                                                                                                                                                      |                 | 1/10/2017 | SCALE 5:1                                   | F.S.R. #                          | SHEET 1 OF 1                                       |   |
| - | 4             |     |                   |         | 3   |                                                   | 4                                                                                                                                                                                                                                                                  | 2                                                                                                                                                                                                    |                 |           |                                             | 1                                 |                                                    | _ |