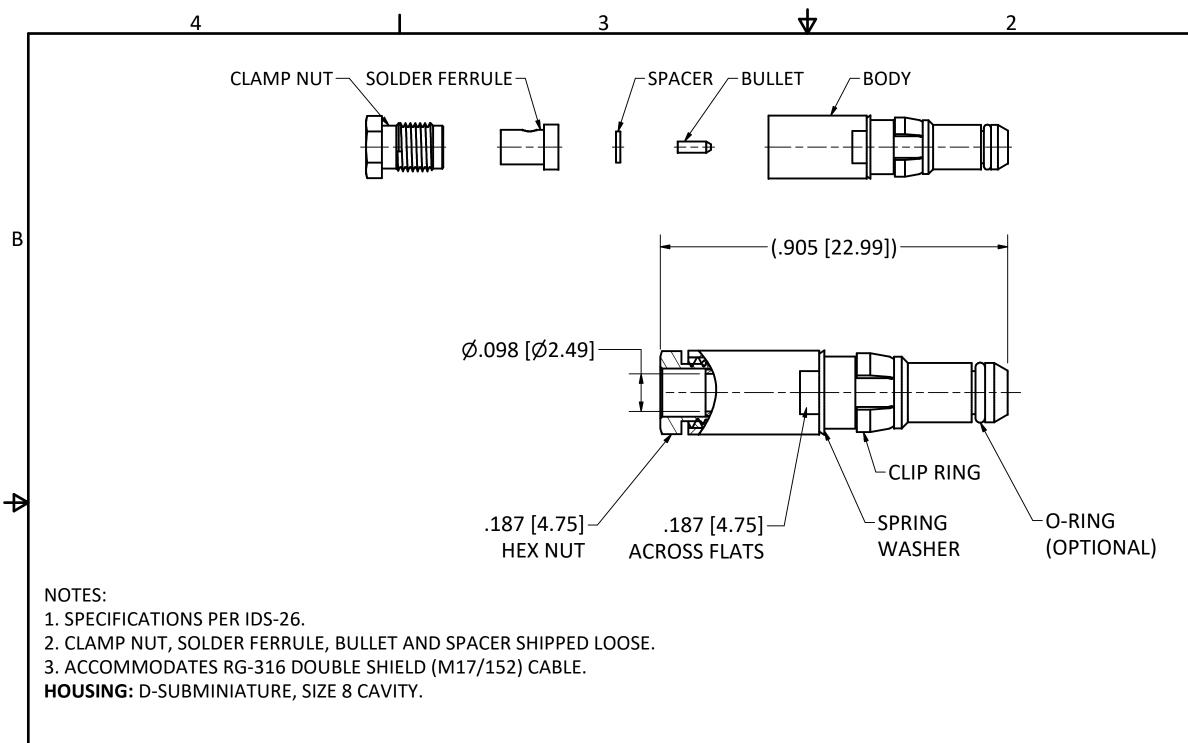

| ,                                           | SOLDER/CLAMP<br>IINATION<br>REV PLATING OPT.                                                                                            |                                                                                                                                                                                        |
|---------------------------------------------|-----------------------------------------------------------------------------------------------------------------------------------------|----------------------------------------------------------------------------------------------------------------------------------------------------------------------------------------|
|                                             | SOLDER/CLAMP<br>IINATION<br>REV PLATING OPT.                                                                                            |                                                                                                                                                                                        |
| PkZ <sup>®</sup> PLUG,                      | SOLDER/CLAMP                                                                                                                            |                                                                                                                                                                                        |
|                                             |                                                                                                                                         |                                                                                                                                                                                        |
|                                             |                                                                                                                                         |                                                                                                                                                                                        |
| PHONE: (800) 323-9562 FAX:(630) 206-1801    |                                                                                                                                         |                                                                                                                                                                                        |
| WWW.PHOENIXOFCHICAGO.COM                    |                                                                                                                                         |                                                                                                                                                                                        |
| 22 GREAT HILL RD., NAUGATUCK, CT 06770      |                                                                                                                                         |                                                                                                                                                                                        |
| The <b>PHOENIX</b> Company of Chicago, Inc. |                                                                                                                                         |                                                                                                                                                                                        |
| 26-0035-2670                                | GROUNDING RING                                                                                                                          |                                                                                                                                                                                        |
| 26-0033-2670                                | EMI SPRING                                                                                                                              |                                                                                                                                                                                        |
| 26-0031-2670                                | ENVIRONMENTAL                                                                                                                           |                                                                                                                                                                                        |
| 26-0030-2670                                | NONE                                                                                                                                    |                                                                                                                                                                                        |
| PART NUMBER                                 | O-RING OPTIONS                                                                                                                          |                                                                                                                                                                                        |
|                                             | 26-0030-2670<br>26-0031-2670<br>26-0033-2670<br>26-0035-2670<br><b>The PHOENIX co</b><br><sup>22</sup> GREAT HILL RD., N<br>WWW.PHOENIX | 26-0030-2670 NONE   26-0031-2670 ENVIRONMENTAL   26-0033-2670 EMI SPRING   26-0035-2670 GROUNDING RING   The PHOENIX company of Chicago, Inc.   22 GREAT HILL RD., NAUGATUCK, CT 06770 |