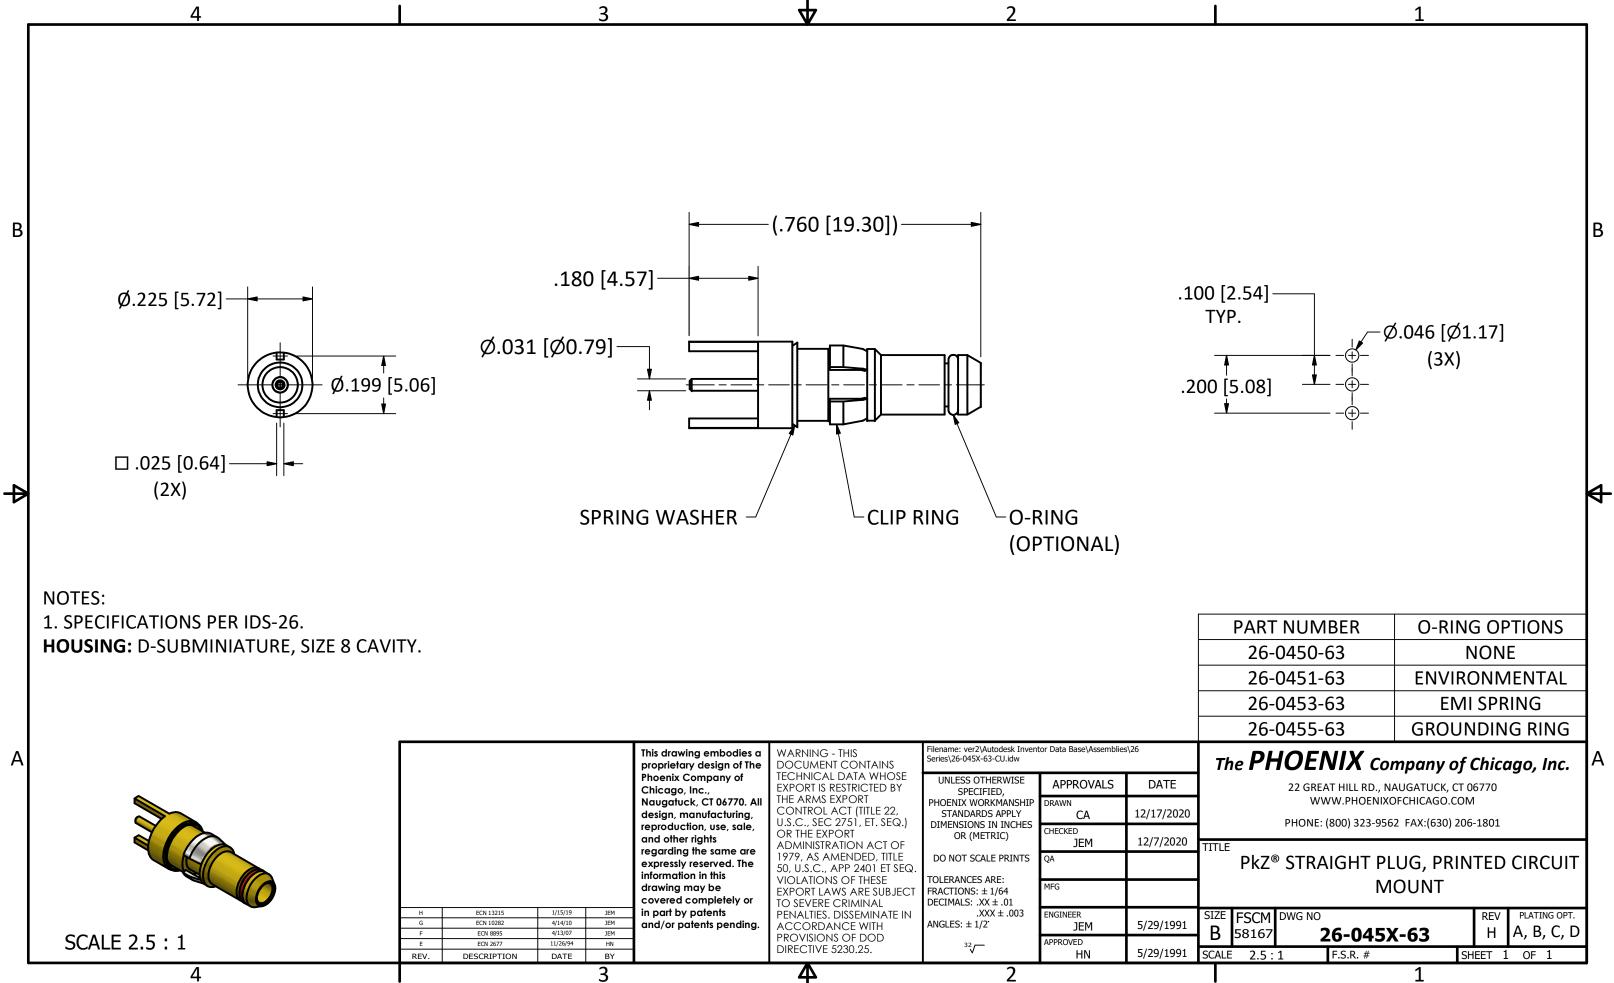

| А |               |      |                      |                    |           | This drawing embodies a proprietary design of The                                                                                                                                                                         | WARNING - THIS<br>DOCUMENT CONTAINS                                                                                                                                                                                                                   | Filename: ver2\Autodesk Inven<br>Series\26-045X-63-CU.idw                                            | tor Data Base\Assemblies | \$\26      |
|---|---------------|------|----------------------|--------------------|-----------|---------------------------------------------------------------------------------------------------------------------------------------------------------------------------------------------------------------------------|-------------------------------------------------------------------------------------------------------------------------------------------------------------------------------------------------------------------------------------------------------|------------------------------------------------------------------------------------------------------|--------------------------|------------|
|   |               |      |                      |                    |           | Phoenix Company of<br>Chicago, Inc.,                                                                                                                                                                                      | TECHNICAL DATA WHOSE<br>EXPORT IS RESTRICTED BY                                                                                                                                                                                                       | UNLESS OTHERWISE<br>SPECIFIED,                                                                       | APPROVALS                | DATE       |
|   |               |      |                      |                    |           | Naugatuck, CT 06770. All<br>design, manufacturing,<br>reproduction, use, sale,<br>and other rights<br>regarding the same are<br>expressly reserved. The<br>information in this<br>drawing may be<br>covered completely or | THE ARMS EXPORT<br>CONTROL ACT (TITLE 22,<br>U.S.C., SEC 2751, ET. SEQ.)<br>OR THE EXPORT<br>ADMINISTRATION ACT OF<br>1979, AS AMENDED, TITLE<br>50, U.S.C., APP 2401 ET SEQ.<br>VIOLATIONS OF THESE<br>EXPORT LAWS ARE SUBJECT<br>TO SEVERE CRIMINAL | PHOENIX WORKMANSHIP<br>STANDARDS APPLY<br>DIMENSIONS IN INCHES<br>OR (METRIC)<br>DO NOT SCALE PRINTS | DRAWN<br>CA              | 12/17/2020 |
|   |               |      |                      |                    |           |                                                                                                                                                                                                                           |                                                                                                                                                                                                                                                       |                                                                                                      | CHECKED<br>JEM           | 12/7/2020  |
|   |               |      |                      |                    |           |                                                                                                                                                                                                                           |                                                                                                                                                                                                                                                       |                                                                                                      | QA                       |            |
|   |               |      |                      |                    |           |                                                                                                                                                                                                                           |                                                                                                                                                                                                                                                       |                                                                                                      | MFG                      |            |
|   |               | н    | ECN 13215            | 1/15/19            | JEM       | in part by patents                                                                                                                                                                                                        | PENALTIES. DISSEMINATE IN                                                                                                                                                                                                                             | .XXX ± .003                                                                                          | ENGINEER                 |            |
|   |               | G    | ECN 10282            | 4/14/10<br>4/13/07 | JEM       | and/or patents pending.                                                                                                                                                                                                   | ACCORDANCE WITH                                                                                                                                                                                                                                       | ANGLES: $\pm 1/2$                                                                                    | JEM                      | 5/29/1991  |
|   | SCALE 2.5 : 1 | F    | ECN 8895<br>ECN 2677 | 11/26/94           | JEM<br>HN |                                                                                                                                                                                                                           | PROVISIONS OF DOD<br>DIRECTIVE 5230.25.                                                                                                                                                                                                               | 32                                                                                                   | APPROVED                 |            |
|   |               | REV. | DESCRIPTION          | DATE               | BY        |                                                                                                                                                                                                                           |                                                                                                                                                                                                                                                       |                                                                                                      | HN                       | 5/29/1991  |
|   | 4             |      |                      |                    | 3         |                                                                                                                                                                                                                           | 4                                                                                                                                                                                                                                                     | 2                                                                                                    |                          |            |