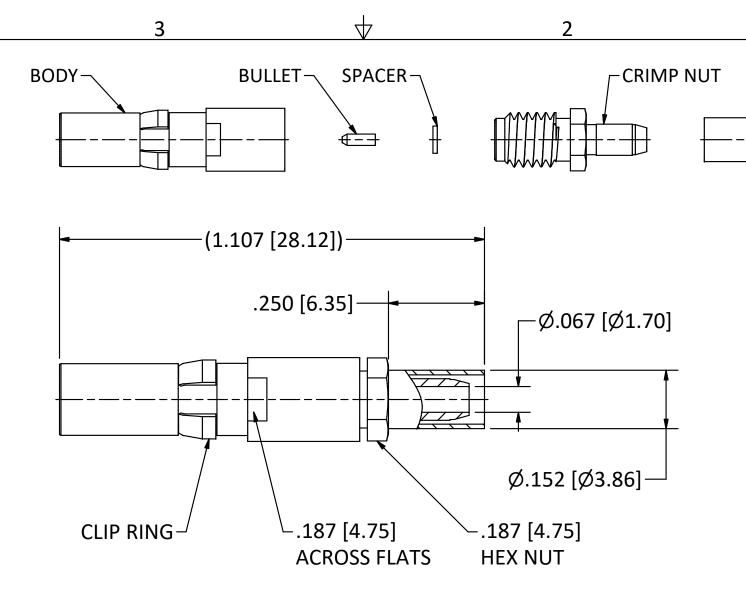

NOTES:

В

 $\rightarrow$ 

1. SPECIFICATIONS PER IDS-26.

4

2. BULLET, SPACER, CRIMP NUT, AND FERRULE SHIPPED LOOSE.

3. ACCOMMODATES RG-174, RG-179, RG-187, RG-188, OR RG-316 CABLE.

4. CRIMP USING .128 HEX DIE (M22520/5-03).

**HOUSING:** D-SUBMINIATURE, SIZE 8 CAVITY.

1

В

K-

|          | The <b>PHOENIX</b> Company of Chicago, Inc.                        |                                          |        |             |    |        |            | Α |  |
|----------|--------------------------------------------------------------------|------------------------------------------|--------|-------------|----|--------|------------|---|--|
|          | 22 GREAT HILL RD., NAUGATUCK, CT 06770<br>WWW.PHOENIXOFCHICAGO.COM |                                          |        |             |    |        |            |   |  |
| 8        |                                                                    | PHONE: (800) 323-9562 FAX:(630) 206-1801 |        |             |    |        |            |   |  |
| 8        |                                                                    |                                          |        |             |    |        |            |   |  |
|          | PkZ <sup>®</sup> RECEPTACLE, CRIMP/CLAMP                           |                                          |        |             |    |        |            |   |  |
|          | TERMINATION                                                        |                                          |        |             |    |        |            |   |  |
| 8        | SIZE                                                               | FSCM                                     | DWG NO |             |    | REV    |            |   |  |
| 8        | <b>B</b><br>SCALE                                                  | 58167<br>2.5 :                           |        | 5-1080-0670 | C∟ | IEET 1 | A, B, C, D |   |  |
| <u>1</u> |                                                                    |                                          |        |             |    |        |            |   |  |