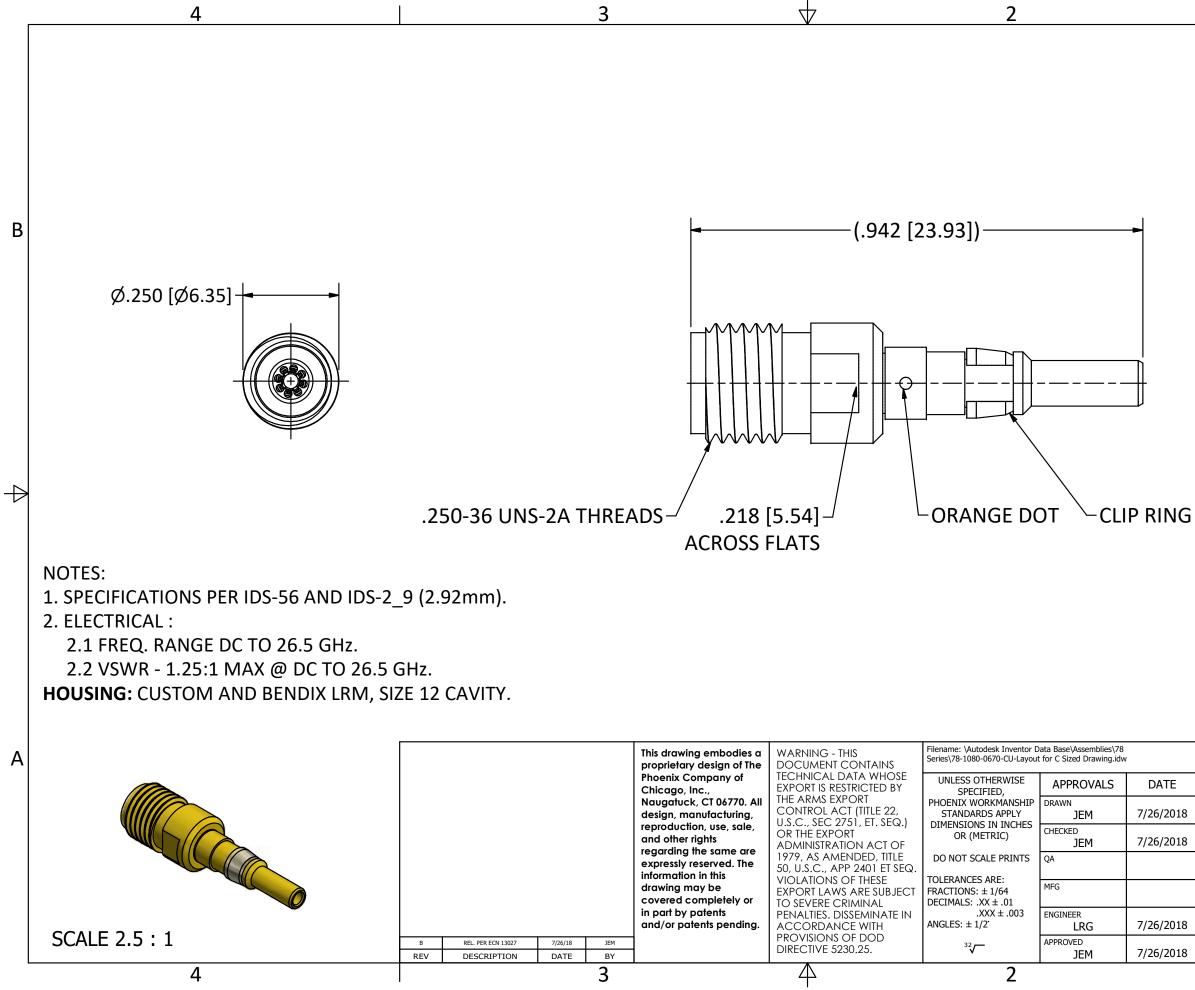

|   | The <b>PHOENIX</b> Company of Chicago, Inc. |                                                                    |        |             |    |   |              | A |  |
|---|---------------------------------------------|--------------------------------------------------------------------|--------|-------------|----|---|--------------|---|--|
|   |                                             | 22 GREAT HILL RD., NAUGATUCK, CT 06770<br>WWW.PHOENIXOFCHICAGO.COM |        |             |    |   |              |   |  |
| 8 |                                             |                                                                    |        |             |    |   |              |   |  |
| _ |                                             | PHONE: (800) 323-9562 FAX:(630) 206-1801                           |        |             |    |   |              |   |  |
| 8 | TITLE                                       |                                                                    |        |             |    |   |              |   |  |
|   |                                             | ADAPTER, PkZ <sup>®</sup> PLUG TO 2.92mm                           |        |             |    |   |              |   |  |
|   |                                             | RECEPTACLE                                                         |        |             |    |   |              |   |  |
| ^ | SIZE                                        | FSCM                                                               | DWG NO |             | RE | V | PLATING OPT. |   |  |
| 8 | В                                           | 58167                                                              | 56     | 2 9-0100-01 | E  | 3 | G <i>,</i> P |   |  |
| 8 | SCALE 5:1 F.S.R. # SHEET 1 OF 1             |                                                                    |        |             |    |   | OF 1         | 1 |  |
| 1 |                                             |                                                                    |        |             |    |   |              |   |  |