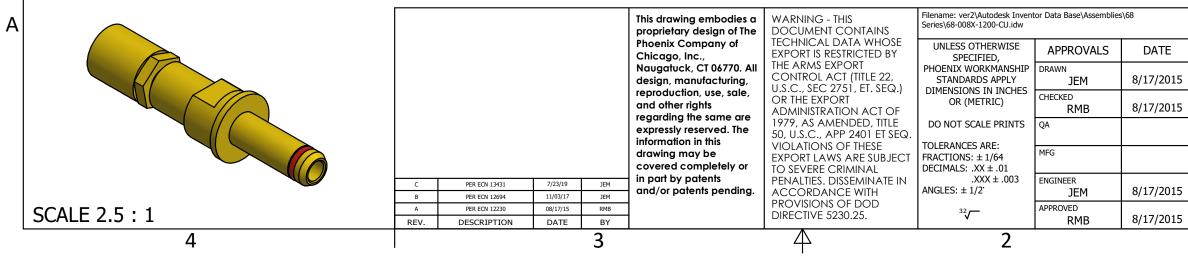

В

 $\rightarrow$ 

NOTES:

1. SPECIFICATIONS PER IDS-68.

4

2. CRIMP NUT AND FERRULE SHIPPED LOOSE.

3. ACCOMMODATES RG-58, RG-141, OR RG-303 CABLE.

4. CRIMP USING .218 HEX DIE (M22520-5/05).

HOUSING: ARINC 600 CONNECTOR PER MIL-C-83527/3, SIZE 8 CAVITY.

3

**CRIMP NUT** 

.218 [5.54]-

HEX

FERRULE -

Ø.245 [Ø6.22]

Ø.122 [Ø3.09]—

 $\forall$ 

2

O-RING

(OPTIONAL)

BODY

(1.230 [31.24])

-.270 [6.86]

.218 [5.54] -

ACROSS FLATS

|            | PART NUMBER                                                          | O-RING OPTIONS   |  |
|------------|----------------------------------------------------------------------|------------------|--|
|            | 68-0080-1200                                                         | NONE             |  |
|            | 68-0081-1200                                                         | ENVIRONMENTAL    |  |
|            | 69,0092,1200                                                         | ENVIRONMENTAL &  |  |
|            | 68-0082-1200                                                         | STABILIZING      |  |
|            | The <b>PHOENIX</b> Company of Chicago, Inc.                          |                  |  |
|            | 22 GREAT HILL RD., NAUGATUCK, CT 06770                               |                  |  |
| 5          | WWW.PHOENIXOFCHICAGO.COM<br>PHONE: (800) 323-9562 FAX:(630) 206-1801 |                  |  |
| 5          | TITLE                                                                |                  |  |
|            | PkZ <sup>®</sup> PLUG, CRIMP/CLAMP                                   |                  |  |
|            | TERMINATION                                                          |                  |  |
| 5          | SIZE FSCM DWG NO                                                     | REV PLATING OPT. |  |
| -          | B 58167 68-008X                                                      |                  |  |
| 5          | SCALE 4 : 1 F.S.R. #                                                 | SHEET 1 OF 1     |  |
| · <b>L</b> |                                                                      |                  |  |