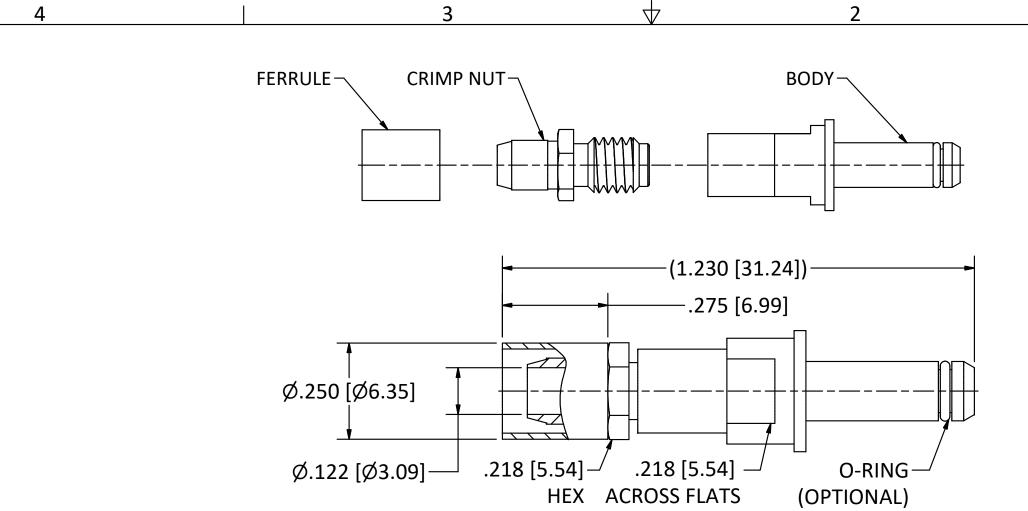

NOTES:

В

 $\rightarrow$ 

1. SPECIFICATIONS PER IDS-68.

2. CRIMP NUT AND FERRULE SHIPPED LOOSE.

3. ACCOMMODATES RG-55, RG-142, OR RG-223 CABLE.

4. CRIMP USING .218 HEX DIE (M22520/5-05).

HOUSING: ARINC 600 CONNECTOR PER MIL-C-83527/3, SIZE 8 CAVITY.

|   | PART NUMBER                                                        | O-RING OPTIONS                           |  |
|---|--------------------------------------------------------------------|------------------------------------------|--|
|   | 68-0080-1201                                                       | NONE                                     |  |
|   | 68-0081-1201                                                       | ENVIRONMENTAL                            |  |
|   | 68-0082-1201                                                       | ENVIROMENTAL &                           |  |
|   |                                                                    | STABILIZING                              |  |
|   | The <b>PHOENIX</b> Company of Chicago, Inc.                        |                                          |  |
|   | 22 GREAT HILL RD., NAUGATUCK, CT 06770<br>WWW.PHOENIXOFCHICAGO.COM |                                          |  |
| 7 | PHONE: (800) 323-9562 FAX:(630) 206-1801                           |                                          |  |
| , | TITLE                                                              |                                          |  |
|   | PkZ <sup>®</sup> PLUG, CRIMP/CLAMP                                 |                                          |  |
|   | TERMINATION                                                        |                                          |  |
| , | SIZE FSCM DWG NO<br>B 58167 68-008X-                               | REV PLATING OPT.<br>1201 H A, B, C, D    |  |
| , | B 58167 68-008X-<br>SCALE 4:1 F.S.R. #                             | <b>1201</b> H A, B, C, D<br>SHEET 1 OF 1 |  |
|   |                                                                    | 1                                        |  |