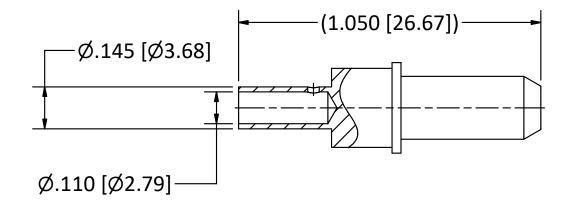

 $\mathbf{A}$ 

2

NOTES:

В

 $\rightarrow$ 

1. SPECIFICATIONS PER IDS-78.

4

2. ACCOMMODATES 12 OR 14 AWG STRANDED WIRE.

HOUSING: MIL-C-38999 SERIES I-IV AND MIGHTY MOUSE SERIES 80, SIZE 8 CAVITY.

3

|          | The <b>PHOENIX</b> Company of Chicago, Inc. |                                                                    |              |  |    |   |              | A |  |
|----------|---------------------------------------------|--------------------------------------------------------------------|--------------|--|----|---|--------------|---|--|
|          |                                             | 22 GREAT HILL RD., NAUGATUCK, CT 06770<br>WWW.PHOENIXOFCHICAGO.COM |              |  |    |   |              |   |  |
| 9        |                                             | PHONE: (800) 323-9562 FAX:(630) 206-1801                           |              |  |    |   |              |   |  |
| 9        | TITLE                                       | TTLE                                                               |              |  |    |   |              |   |  |
|          |                                             | HIGH POWER PLUG, CRIMP                                             |              |  |    |   |              |   |  |
|          |                                             | TERMINATION                                                        |              |  |    |   |              |   |  |
| 9        | SIZE                                        | FSCM                                                               | DWG NO       |  | RE | - | PLATING OPT. | 1 |  |
| <u> </u> | В                                           | 58167                                                              | 78-0080-0002 |  | B  |   | A, B, C, D   |   |  |
| 9        | SCALE 3 : 1 F.S.R. # SHEET 1 OF 1           |                                                                    |              |  |    |   | OF 1         | ] |  |
| 1        |                                             |                                                                    |              |  |    |   |              |   |  |