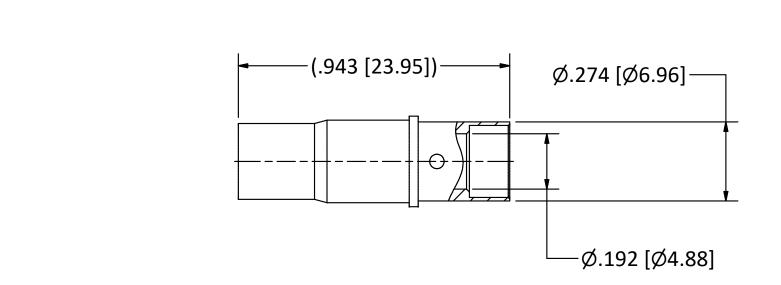

3

 $\mathbf{A}$ 

2

NOTES:

В

 $\rightarrow$ 

1. SPECIFICATIONS PER IDS-78.

2. ACCOMMODATES RG-59 CABLE.