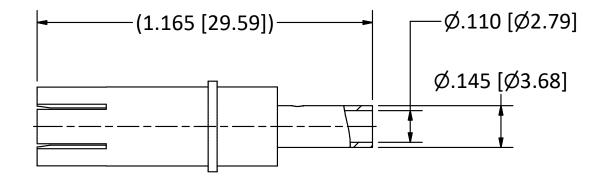

 $\mathbf{A}$ 

2

NOTES:

В

 $\rightarrow$ 

1. SPECIFICATIONS PER IDS-78.

4

2. ACCOMMODATES 12 OR 14 AWG STRANDED WIRE.

HOUSING: MIL-C-38999 SERIES I, III, & IV AND MIGHTY MOUSE SERIES 80, SIZE 8 CAVITY.

3

|    | The <b>PHOENIX</b> Company of Chicago, Inc.                        |                                          |        |                 |     |     |              |   |  |
|----|--------------------------------------------------------------------|------------------------------------------|--------|-----------------|-----|-----|--------------|---|--|
|    | 22 GREAT HILL RD., NAUGATUCK, CT 06770<br>WWW.PHOENIXOFCHICAGO.COM |                                          |        |                 |     |     |              |   |  |
| 19 |                                                                    | PHONE: (800) 323-9562 FAX:(630) 206-1801 |        |                 |     |     |              |   |  |
| 19 | TITLE                                                              |                                          |        |                 |     |     |              |   |  |
|    |                                                                    | HIGH POWER RECEPTACLE, CRIMP             |        |                 |     |     |              |   |  |
|    |                                                                    | TERMINATION                              |        |                 |     |     |              |   |  |
| 19 | SIZE                                                               | FSCM                                     | DWG NO |                 |     | REV | PLATING OPT. | 1 |  |
| -  | В                                                                  | 58167                                    | 78     | <u>8-1080-0</u> | 002 | В   | A, B, C, D   |   |  |
| 19 | SCALE 3:1 F.S.R. # SHEET 1 OF 1                                    |                                          |        |                 |     |     | OF 1         |   |  |
|    | 1                                                                  |                                          |        |                 |     |     |              |   |  |