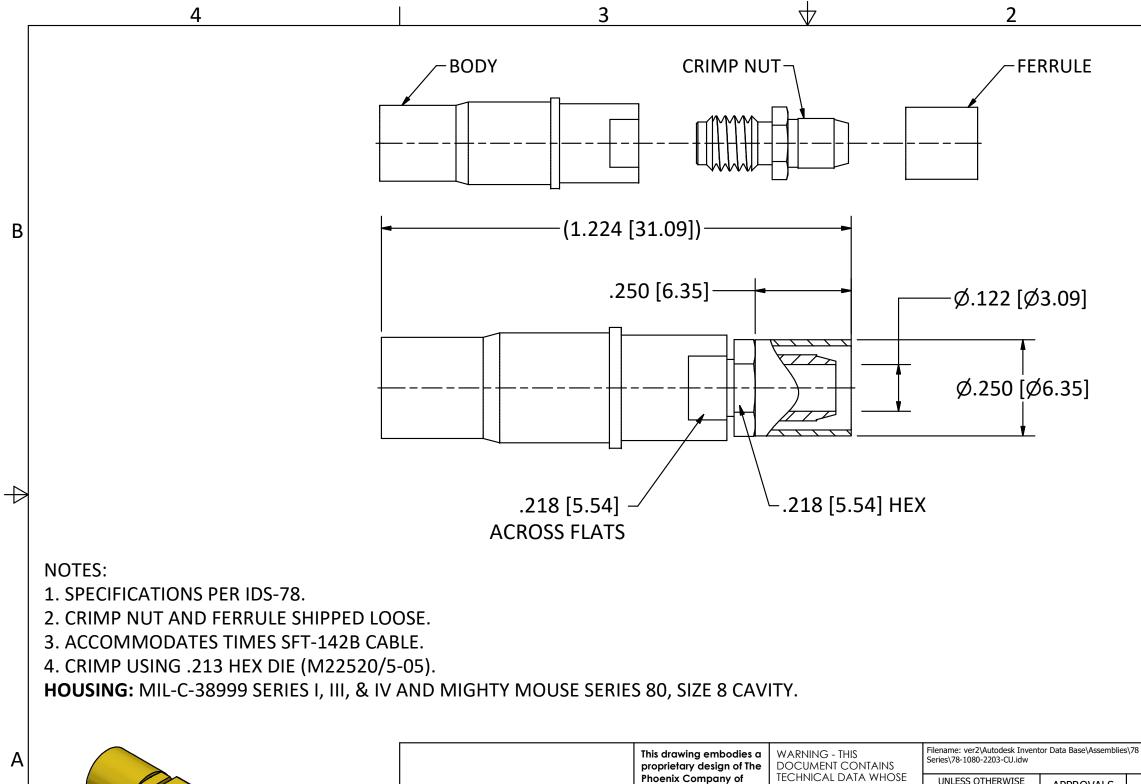

SCALE 2.5:1 4

В

А

REV

UNLESS OTHERWISE APPROVALS DATE EXPORT IS RESTRICTED BY Chicago, Inc., SPECIFIED, THE ARMS EXPORT Naugatuck, CT 06770. All PHOENIX WORKMANSHIP DRAWN CONTROL ACT (TITLE 22, U.S.C., SEC 2751, ET. SEQ.) design, manufacturing, 9/4/2019 STANDARDS APPLY CA DIMENSIONS IN INCHES reproduction, use, sale, CHECKED OR THE EXPORT OR (METRIC) and other rights JEM 9/4/2019 ADMINISTRATION ACT OF regarding the same are 1979, AS AMENDED, TITLE DO NOT SCALE PRINTS QA expressly reserved. The 50, U.S.C., APP 2401 ET SEQ. information in this VIOLATIONS OF THESE TOLERANCES ARE: drawing may be MFG EXPORT LAWS ARE SUBJECT FRACTIONS:  $\pm 1/64$ covered completely or DECIMALS: .XX ± .01 TO SEVERE CRIMINAL PER ECN 13483 9/4/19 JEM in part by patents .XXX ± .003 PENALTIES. DISSEMINATE IN ENGINEER PER ECN 12958 5/24/18 JEM ANGLES:  $\pm 1/2$ and/or patents pending. 9/4/2019 ACCORDANCE WITH CA PER ECN 11642 4/17/13 JEM **PROVISIONS OF DOD** APPROVED PER ECN 10901 3/22/11 JEM DIRECTIVE 5230.25. 32 9/4/2019 DESCRIPTION DATE BY JEM 4 2 3

|   | The <b>PHOENIX</b> Company of Chicago, Inc.                        |                                                         |        |          |     |          |                            | A |  |
|---|--------------------------------------------------------------------|---------------------------------------------------------|--------|----------|-----|----------|----------------------------|---|--|
|   | 22 GREAT HILL RD., NAUGATUCK, CT 06770<br>WWW.PHOENIXOFCHICAGO.COM |                                                         |        |          |     |          |                            |   |  |
| 9 |                                                                    | PHONE: (800) 323-9562 FAX:(630) 206-1801                |        |          |     |          |                            |   |  |
| 9 | TITLE                                                              |                                                         |        |          |     |          |                            |   |  |
|   | =                                                                  | PkZ <sup>®</sup> RECEPTACLE, CRIMP/CLAMP<br>TERMINATION |        |          |     |          |                            |   |  |
|   |                                                                    |                                                         |        |          |     |          |                            |   |  |
| 9 | SIZE<br><b>B</b>                                                   | FSCM<br>58167                                           | DWG NO | 8-1080-2 | 203 | REV<br>D | PLATING OPT.<br>A, B, C, D |   |  |
| 9 | SCALE                                                              |                                                         |        | F.S.R. # | 205 | SHEET 1  | OF 1                       |   |  |
|   |                                                                    |                                                         |        |          |     |          |                            |   |  |