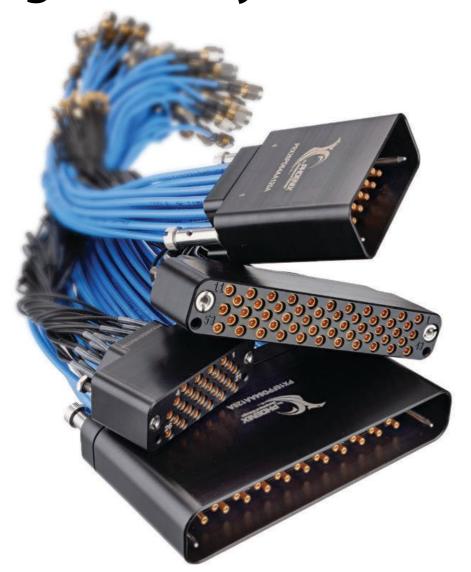

## **High Density Enhances Efficiency with Improved Performance**

Step into the next generation of RF performance and high density with the new PX and PRX connector families. Designed as a superior alternative to traditional coax connectors or as an upgrade for existing multi-pin solutions, these advanced connectors offer exceptional performance and scalability, available in configurations ranging from 13 to 53 pins.

| Impedance | Frequency         | Housing<br>Contact # | Contact Size | Cable Types                         |
|-----------|-------------------|----------------------|--------------|-------------------------------------|
| 50 Ohm    | 100 MHz to 67 GHz | 13, 26, 28, 53       | 16           | RG-178, 316, 405,<br>M17/151(.047") |
| 75 Ohm    | 100 MHz to 18 GHz | 13, 23, 48           | 12           | RG-179, SS75086                     |