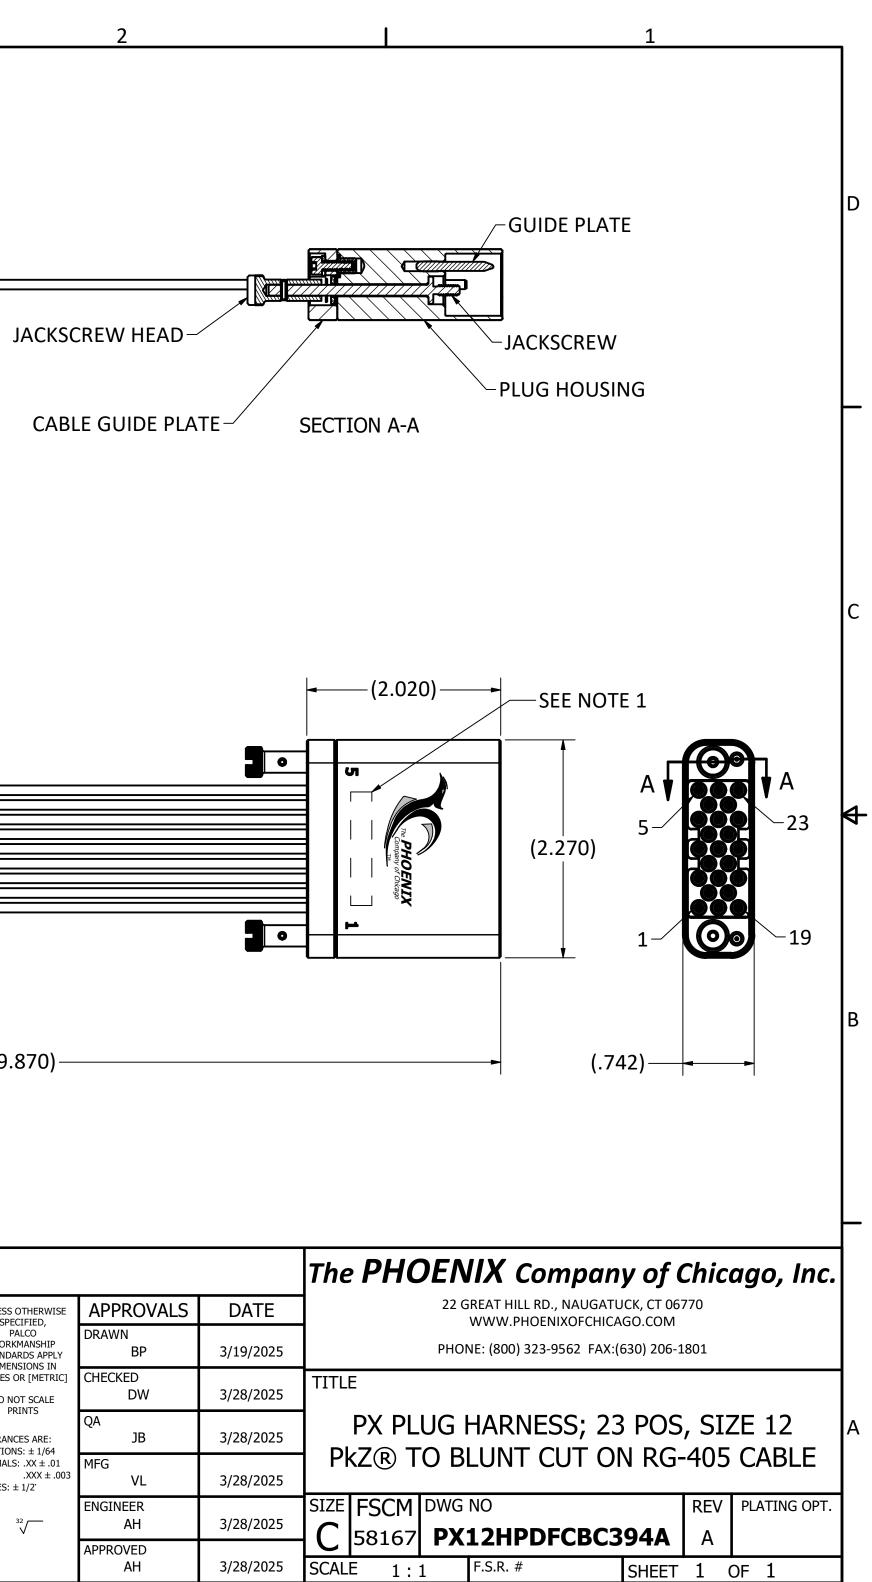

|   | 4                                                                                                                                                                                                                                    | 1                                                                               |                          | 3                                  | 4                                                                                                                                                                                                                                                                                                                                                                                                                                                                                                                                                                                                                                                                                                                                                            |                                                                                                                                            |
|---|--------------------------------------------------------------------------------------------------------------------------------------------------------------------------------------------------------------------------------------|---------------------------------------------------------------------------------|--------------------------|------------------------------------|--------------------------------------------------------------------------------------------------------------------------------------------------------------------------------------------------------------------------------------------------------------------------------------------------------------------------------------------------------------------------------------------------------------------------------------------------------------------------------------------------------------------------------------------------------------------------------------------------------------------------------------------------------------------------------------------------------------------------------------------------------------|--------------------------------------------------------------------------------------------------------------------------------------------|
| D | c) GUIDE PINS: STAINLESS<br>3. FINISHES:<br>a) HOUSING: NONE.<br>b) HARDWARE: PASSIVAT                                                                                                                                               | TE: ACETAL, COLOR: BLA<br>WS, JACKSCREW HEADS<br>AND WASHERS): STAINL<br>STEEL. | CK.<br>, SCREWS <i>,</i> |                                    | <b></b>                                                                                                                                                                                                                                                                                                                                                                                                                                                                                                                                                                                                                                                                                                                                                      |                                                                                                                                            |
|   | c) GUIDE PINS: PASSIVATI<br>4. ELECTRICAL PROPERTIES (API<br>a) DIELECTRIC STRENGTH:                                                                                                                                                 | PLIES TO HOUSING ONLY<br>1,000 VOLTS RMS AT SE                                  | A LEVEL;                 |                                    |                                                                                                                                                                                                                                                                                                                                                                                                                                                                                                                                                                                                                                                                                                                                                              | JA                                                                                                                                         |
|   | b) INSULATION RESISTANC<br>5. ENVIRONMENTAL PROPERTIN<br>OPERATING TEMPERATUR<br>6. RF CABLE ASSY SPECIFICATIO<br>a) IMPEDANCE 50 OHMS.<br>b) HI-POT & CONTINUITY<br>c) PKZ <sup>®</sup> SPECIFICATIONS P<br>d) FREQUENCY: DC TO 6 G | ES:<br>RE: -40° F TO +194° F ( -40<br>NS:<br>TEST 100%.<br>ER IDS-156.          | M.                       |                                    |                                                                                                                                                                                                                                                                                                                                                                                                                                                                                                                                                                                                                                                                                                                                                              |                                                                                                                                            |
| С |                                                                                                                                                                                                                                      |                                                                                 |                          |                                    |                                                                                                                                                                                                                                                                                                                                                                                                                                                                                                                                                                                                                                                                                                                                                              |                                                                                                                                            |
| A |                                                                                                                                                                                                                                      |                                                                                 |                          |                                    | CABLE ASSEMBLY (23X)<br>SEE NOTE 6                                                                                                                                                                                                                                                                                                                                                                                                                                                                                                                                                                                                                                                                                                                           | 5 CABLE                                                                                                                                    |
| В |                                                                                                                                                                                                                                      |                                                                                 |                          |                                    |                                                                                                                                                                                                                                                                                                                                                                                                                                                                                                                                                                                                                                                                                                                                                              | (39.8                                                                                                                                      |
| _ |                                                                                                                                                                                                                                      |                                                                                 |                          |                                    |                                                                                                                                                                                                                                                                                                                                                                                                                                                                                                                                                                                                                                                                                                                                                              | (33.0                                                                                                                                      |
| А |                                                                                                                                                                                                                                      |                                                                                 | RELEASED PER ECN 14504   | 3/28/2025 AH                       | WARNING - THIS DOCUMENT CONTAINS<br>TECHNICAL DATA WHOSE EXPORT IS<br>RESTRICTED BY THE ARMS EXPORT CONTRO<br>ACT (TITLE 22, U.S.C., SEC 2751, ET. SEQ.) O<br>THE EXPORT ADMINISTRATION ACT OF 197<br>AS AMENDED, TITLE 50, U.S.C., APP 2401 ET<br>SEQ. VIOLATIONS OF THESE EXPORT LAWS<br>SUBJECT TO SEVERE CRIMINAL PENALTIES.<br>DISSEMINATE IN ACCORDANCE WITH<br>PROVISIONS OF DOD DIRECTIVE 5230.25.<br>This drawing embodies a propried<br>design of The Phoenix Company<br>Chicago, Inc., Naugatuck, CT 06<br>All design, manufacturing,<br>reproduction, use, sale, and other<br>rights regarding the same are<br>expressly reserved. The information<br>this drawing may be covered<br>completely or in part by patents<br>and/or patents pending. | R UNLESS OT   P, SPECI   PAL WORKM,   ARE STANDARI   DIMENSI INCHES OR   DO NOT PRIM   TOLERANCE: FRACTIONS:   DECIMALS: .   . ANGLES: ± 1 |
| Į | 4                                                                                                                                                                                                                                    | REV.                                                                            | DESCRIPTION              | JZCO/ZUZS AH<br>DATE APPROVAL<br>3 | -                                                                                                                                                                                                                                                                                                                                                                                                                                                                                                                                                                                                                                                                                                                                                            |                                                                                                                                            |