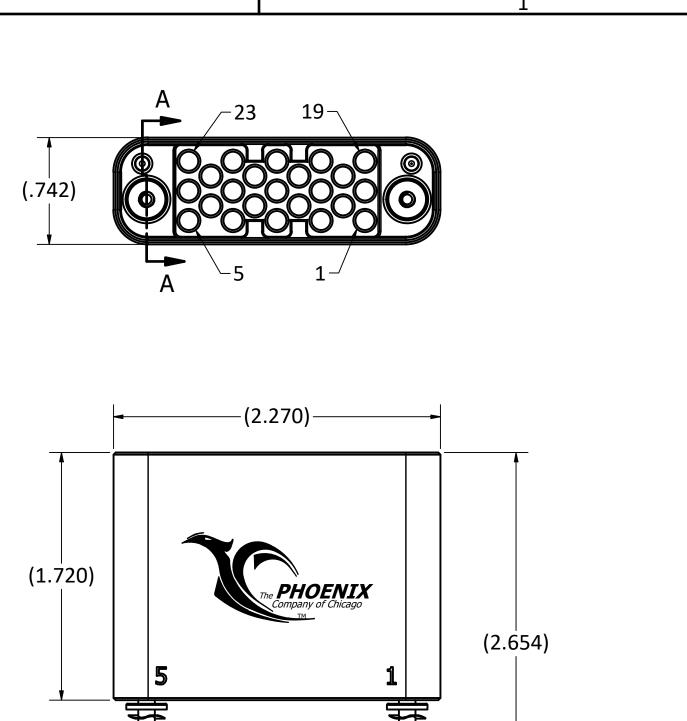

0

D

B

0

|                                                                                                                                               |                |           | The <b>PHOENIX</b> Company of Chicago, Inc.                        |   |
|-----------------------------------------------------------------------------------------------------------------------------------------------|----------------|-----------|--------------------------------------------------------------------|---|
| ILESS OTHERWISE<br>SPECIFIED,                                                                                                                 | APPROVALS      | DATE      | 22 GREAT HILL RD., NAUGATUCK, CT 06770<br>WWW.PHOENIXOFCHICAGO.COM |   |
| PALCO<br>WORKMANSHIP<br>TANDARDS APPLY<br>DIMENSIONS IN                                                                                       | DRAWN<br>BP    | 3/5/2025  | PHONE: (800) 323-9562 FAX:(630) 206-1801                           |   |
| CHES OR [METRIC]<br>DO NOT SCALE<br>PRINTS<br>ERANCES ARE:<br>CTIONS: $\pm 1/64$<br>MALS: .XX $\pm .01$<br>.XXX $\pm .003$<br>GLES: $\pm 1/2$ | CHECKED<br>AH  | 3/18/2025 | TITLE                                                              |   |
|                                                                                                                                               | QA<br>JB       | 3/18/2025 | PX 23-POS, PLUG HOUSING FOR SIZE 12                                | 4 |
|                                                                                                                                               | MFG<br>VL      | 3/18/2025 | CONTACTS                                                           |   |
| <sup>32</sup>                                                                                                                                 | ENGINEER<br>DW | 3/18/2025 | SIZE FSCM DWG NO REV PLATING OPT.<br>58167 PX12HPDX0XA0000 A       |   |
|                                                                                                                                               | APPROVED<br>AH | 3/18/2025 | C SO107 FX121F DX0XA0000 A   SCALE 1.5 : 1 F.S.R. # SHEET 1 OF 1   |   |
|                                                                                                                                               | 2              |           | 1                                                                  |   |