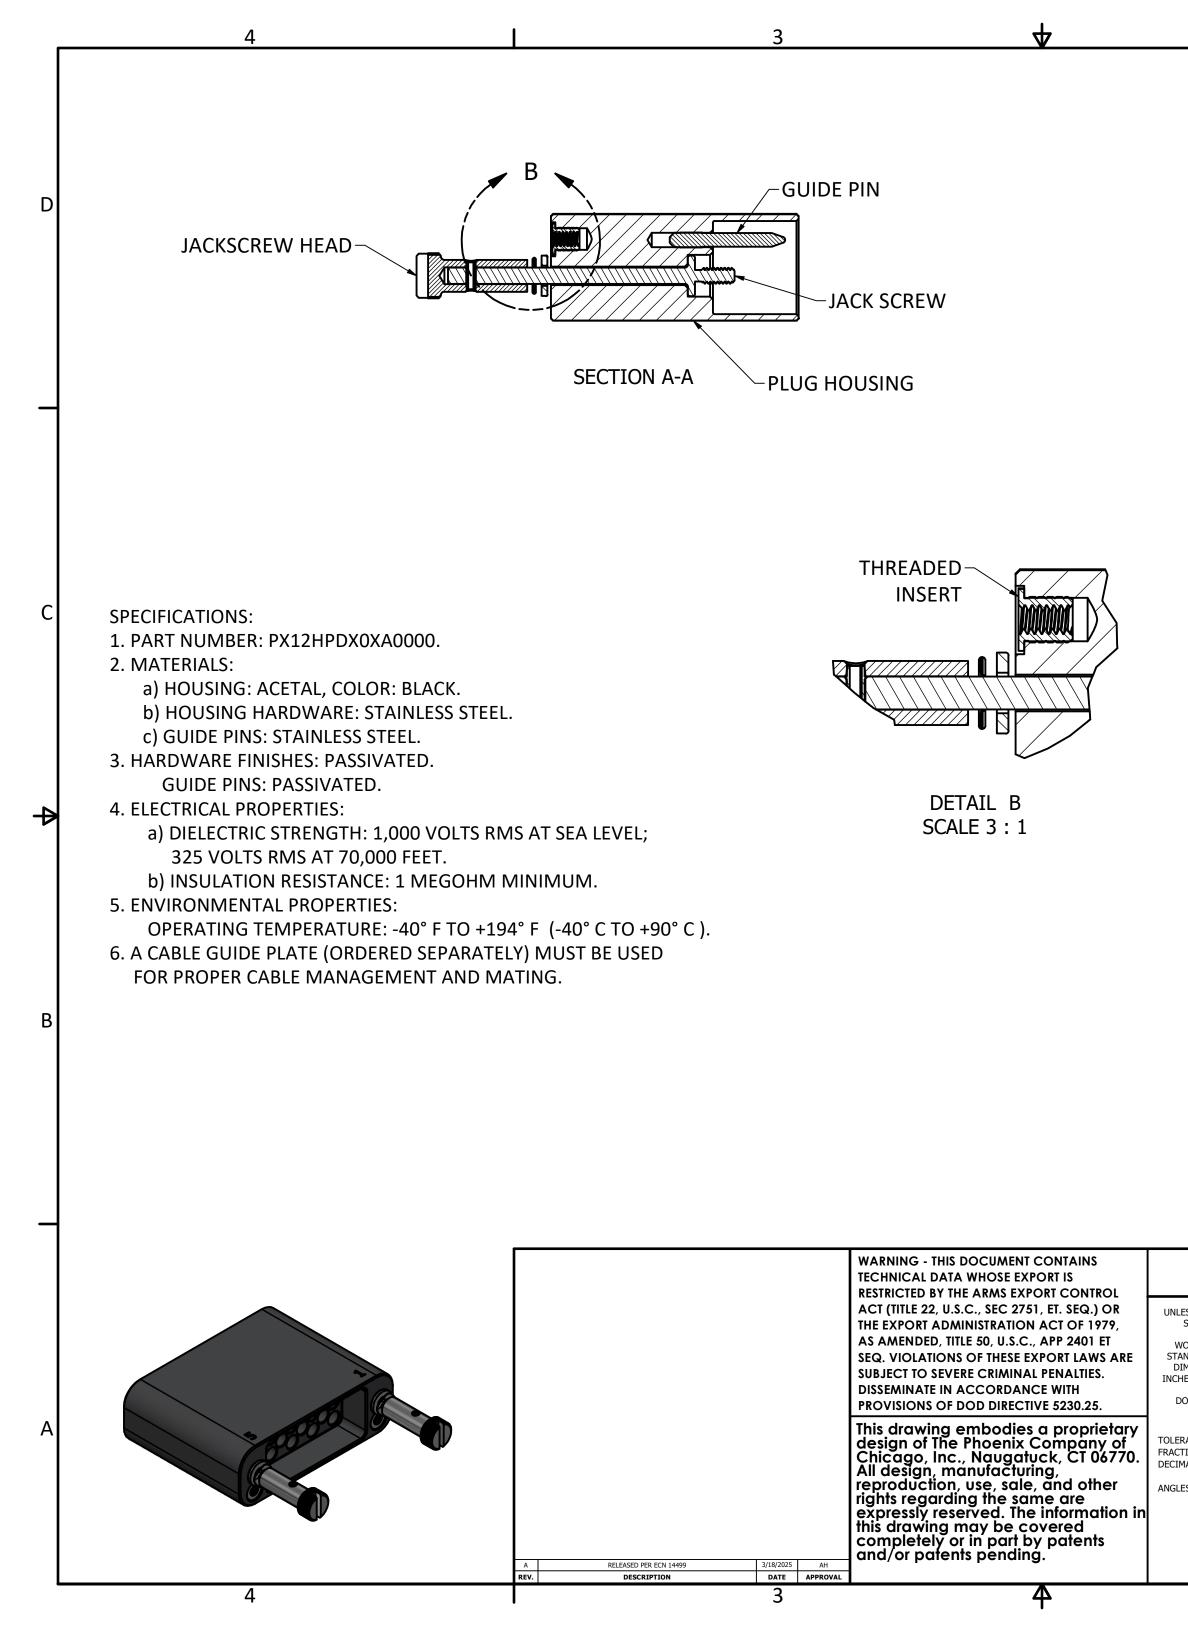

0

D

B

0

|                                                                                                                                               |                |           | The <b>PHOENIX</b> Company of Chicago, Inc.                        |   |
|-----------------------------------------------------------------------------------------------------------------------------------------------|----------------|-----------|--------------------------------------------------------------------|---|
| ILESS OTHERWISE<br>SPECIFIED,                                                                                                                 | APPROVALS      | DATE      | 22 GREAT HILL RD., NAUGATUCK, CT 06770<br>WWW.PHOENIXOFCHICAGO.COM |   |
| PALCO<br>WORKMANSHIP<br>TANDARDS APPLY<br>DIMENSIONS IN                                                                                       | DRAWN<br>BP    | 3/5/2025  | PHONE: (800) 323-9562 FAX:(630) 206-1801                           |   |
| CHES OR [METRIC]<br>DO NOT SCALE<br>PRINTS<br>ERANCES ARE:<br>CTIONS: $\pm 1/64$<br>MALS: .XX $\pm .01$<br>.XXX $\pm .003$<br>GLES: $\pm 1/2$ | CHECKED<br>AH  | 3/18/2025 | TITLE                                                              |   |
|                                                                                                                                               | QA<br>JB       | 3/18/2025 | PX 23-POS, PLUG HOUSING FOR SIZE 12                                | 4 |
|                                                                                                                                               | MFG<br>VL      | 3/18/2025 | CONTACTS                                                           |   |
| <sup>32</sup>                                                                                                                                 | ENGINEER<br>DW | 3/18/2025 | SIZE FSCM DWG NO REV PLATING OPT.<br>58167 PX12HPDX0XA0000 A       |   |
|                                                                                                                                               | APPROVED<br>AH | 3/18/2025 | C SO107 FX121F DX0XA0000 A   SCALE 1.5 : 1 F.S.R. # SHEET 1 OF 1   |   |
|                                                                                                                                               | 2              |           | 1                                                                  |   |