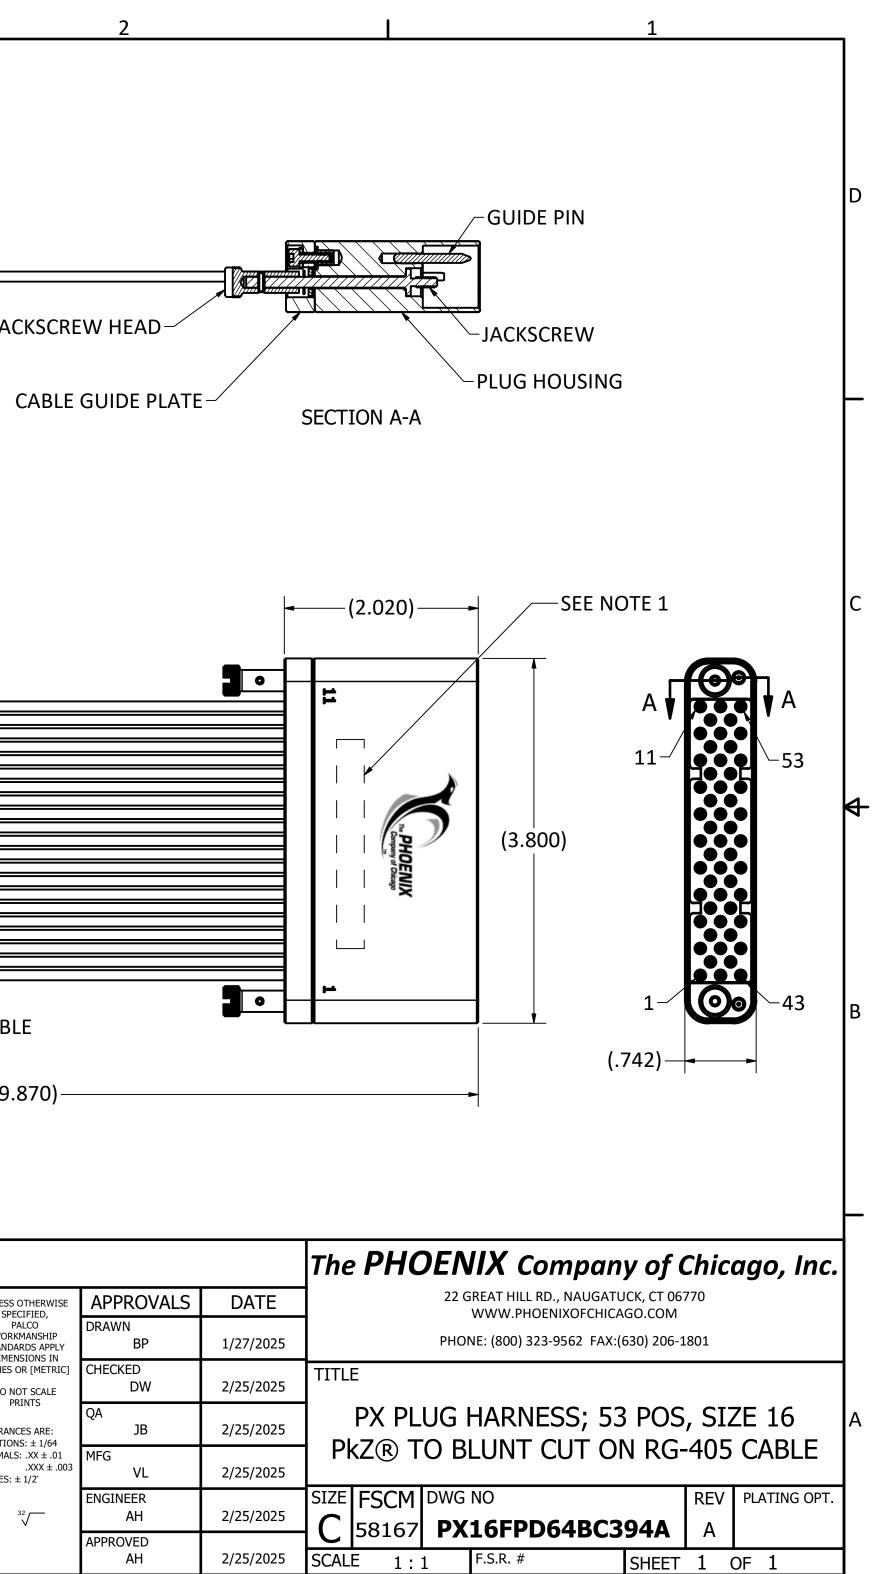

|        | 4                                                                                                                                                                                                                                                                                                                                                                                                                                                                                                                                  |                                                                                                                                                                                                                                                                                                                                                                                                                                                                                                                                                                                                                                                                                                                                                                                                                                                                                                                                                                                                                                                                                                                                                                                                                                                                                                                                                                                                                                                                                                                                                                                                                                                                                                                                                                                                                                                                                                                                                                                                                                                                               | 3                             | $\mathbf{A}$                                                                                                                                                                                                                                                                                                                                                                                                                                                                                                                                                                                                                                                                                                                                                                                                                                       |
|--------|------------------------------------------------------------------------------------------------------------------------------------------------------------------------------------------------------------------------------------------------------------------------------------------------------------------------------------------------------------------------------------------------------------------------------------------------------------------------------------------------------------------------------------|-------------------------------------------------------------------------------------------------------------------------------------------------------------------------------------------------------------------------------------------------------------------------------------------------------------------------------------------------------------------------------------------------------------------------------------------------------------------------------------------------------------------------------------------------------------------------------------------------------------------------------------------------------------------------------------------------------------------------------------------------------------------------------------------------------------------------------------------------------------------------------------------------------------------------------------------------------------------------------------------------------------------------------------------------------------------------------------------------------------------------------------------------------------------------------------------------------------------------------------------------------------------------------------------------------------------------------------------------------------------------------------------------------------------------------------------------------------------------------------------------------------------------------------------------------------------------------------------------------------------------------------------------------------------------------------------------------------------------------------------------------------------------------------------------------------------------------------------------------------------------------------------------------------------------------------------------------------------------------------------------------------------------------------------------------------------------------|-------------------------------|----------------------------------------------------------------------------------------------------------------------------------------------------------------------------------------------------------------------------------------------------------------------------------------------------------------------------------------------------------------------------------------------------------------------------------------------------------------------------------------------------------------------------------------------------------------------------------------------------------------------------------------------------------------------------------------------------------------------------------------------------------------------------------------------------------------------------------------------------|
| D      | <ul> <li>SPECIFICATIONS:</li> <li>1. PART NUMBER: PX16FPD64BC394A</li> <li>2. MATERIALS: <ul> <li>a) HOUSING &amp; GUIDE PLATE: ACI</li> <li>b) HARDWARE (JACKSCREWS, JA</li> <li>SPRING PINS, INSERTS AND W</li> <li>c) GUIDE PINS: STAINLESS STEEL.</li> </ul> </li> <li>3. FINISHES: <ul> <li>a) HOUSING: NONE.</li> <li>b) HARDWARE: PASSIVATED.</li> <li>c) GUIDE PINS: PASSIVATED.</li> <li>d) HOUE PINS: PASSIVATED.</li> </ul> </li> <li>4. ELECTRICAL PROPERTIES (APPLIES TO a) DIELECTRIC STRENGTH: 1,000 Yes</li> </ul> | ETAL, COLOR: BLACK.<br>CKSCREW HEADS, SCREWS,<br>/ASHERS): STAINLESS STEEL.<br>D HOUSING ONLY):                                                                                                                                                                                                                                                                                                                                                                                                                                                                                                                                                                                                                                                                                                                                                                                                                                                                                                                                                                                                                                                                                                                                                                                                                                                                                                                                                                                                                                                                                                                                                                                                                                                                                                                                                                                                                                                                                                                                                                               |                               | \<br>JAC                                                                                                                                                                                                                                                                                                                                                                                                                                                                                                                                                                                                                                                                                                                                                                                                                                           |
| _      | 325 VG<br>b) INSULATION RESISTANCE: 1 M<br>5. ENVIRONMENTAL PROPERTIES:                                                                                                                                                                                                                                                                                                                                                                                                                                                            | DLTS RMS AT 70,000 FEET.<br>EGOHM MINIMUM.<br>F TO +194° F ( -40° C TO +90° C ).                                                                                                                                                                                                                                                                                                                                                                                                                                                                                                                                                                                                                                                                                                                                                                                                                                                                                                                                                                                                                                                                                                                                                                                                                                                                                                                                                                                                                                                                                                                                                                                                                                                                                                                                                                                                                                                                                                                                                                                              |                               |                                                                                                                                                                                                                                                                                                                                                                                                                                                                                                                                                                                                                                                                                                                                                                                                                                                    |
| C<br>₽ |                                                                                                                                                                                                                                                                                                                                                                                                                                                                                                                                    |                                                                                                                                                                                                                                                                                                                                                                                                                                                                                                                                                                                                                                                                                                                                                                                                                                                                                                                                                                                                                                                                                                                                                                                                                                                                                                                                                                                                                                                                                                                                                                                                                                                                                                                                                                                                                                                                                                                                                                                                                                                                               |                               | CABLE ASSEMBLY (53X)<br>SEE NOTE 6                                                                                                                                                                                                                                                                                                                                                                                                                                                                                                                                                                                                                                                                                                                                                                                                                 |
| В      |                                                                                                                                                                                                                                                                                                                                                                                                                                                                                                                                    |                                                                                                                                                                                                                                                                                                                                                                                                                                                                                                                                                                                                                                                                                                                                                                                                                                                                                                                                                                                                                                                                                                                                                                                                                                                                                                                                                                                                                                                                                                                                                                                                                                                                                                                                                                                                                                                                                                                                                                                                                                                                               |                               | RG-405 CABL<br>(39.8                                                                                                                                                                                                                                                                                                                                                                                                                                                                                                                                                                                                                                                                                                                                                                                                                               |
| _      |                                                                                                                                                                                                                                                                                                                                                                                                                                                                                                                                    |                                                                                                                                                                                                                                                                                                                                                                                                                                                                                                                                                                                                                                                                                                                                                                                                                                                                                                                                                                                                                                                                                                                                                                                                                                                                                                                                                                                                                                                                                                                                                                                                                                                                                                                                                                                                                                                                                                                                                                                                                                                                               |                               |                                                                                                                                                                                                                                                                                                                                                                                                                                                                                                                                                                                                                                                                                                                                                                                                                                                    |
| A      |                                                                                                                                                                                                                                                                                                                                                                                                                                                                                                                                    | MATERIAL:           Image: Constraint of the second | 2/25/2025 AH<br>DATE APPROVAL | WARNING - THIS DOCUMENT CONTAINS<br>TECHNICAL DATA WHOSE EXPORT IS<br>RESTRICTED BY THE ARMS EXPORT CONTROL<br>ACT (TITLE 22, U.S.C., SEC 2751, ET. SEQ.) OR<br>THE EXPORT ADMINISTRATION ACT OF 1979,<br>AS AMENDED, TITLE 50, U.S.C., APP 2401 ET<br>SEQ. VIOLATIONS OF THESE EXPORT LAWS ARE<br>SUBJECT TO SEVERE CRIMINAL PENALTIES.<br>DISSEMINATE IN ACCORDANCE WITH<br>PROVISIONS OF DOD DIRECTIVE 5230.25.UNLESS C<br>STANDAR<br>DO NO<br>PRIThis drawing embodies a proprietary<br>design of The Phoenix Company of<br>Chicago, Inc., Naugatuck, CT 06770.<br>All design, manufacturing,<br>reproduction, use, sale, and other<br>rights regarding the same are<br>expressly reserved. The information in<br>this drawing may be covered<br>completely or in part by patents<br>and/or patents pending.TOLERANCE<br>SPEC<br>PA<br>WORKING |
| L      | 4                                                                                                                                                                                                                                                                                                                                                                                                                                                                                                                                  |                                                                                                                                                                                                                                                                                                                                                                                                                                                                                                                                                                                                                                                                                                                                                                                                                                                                                                                                                                                                                                                                                                                                                                                                                                                                                                                                                                                                                                                                                                                                                                                                                                                                                                                                                                                                                                                                                                                                                                                                                                                                               | 3                             | <b>•</b>                                                                                                                                                                                                                                                                                                                                                                                                                                                                                                                                                                                                                                                                                                                                                                                                                                           |