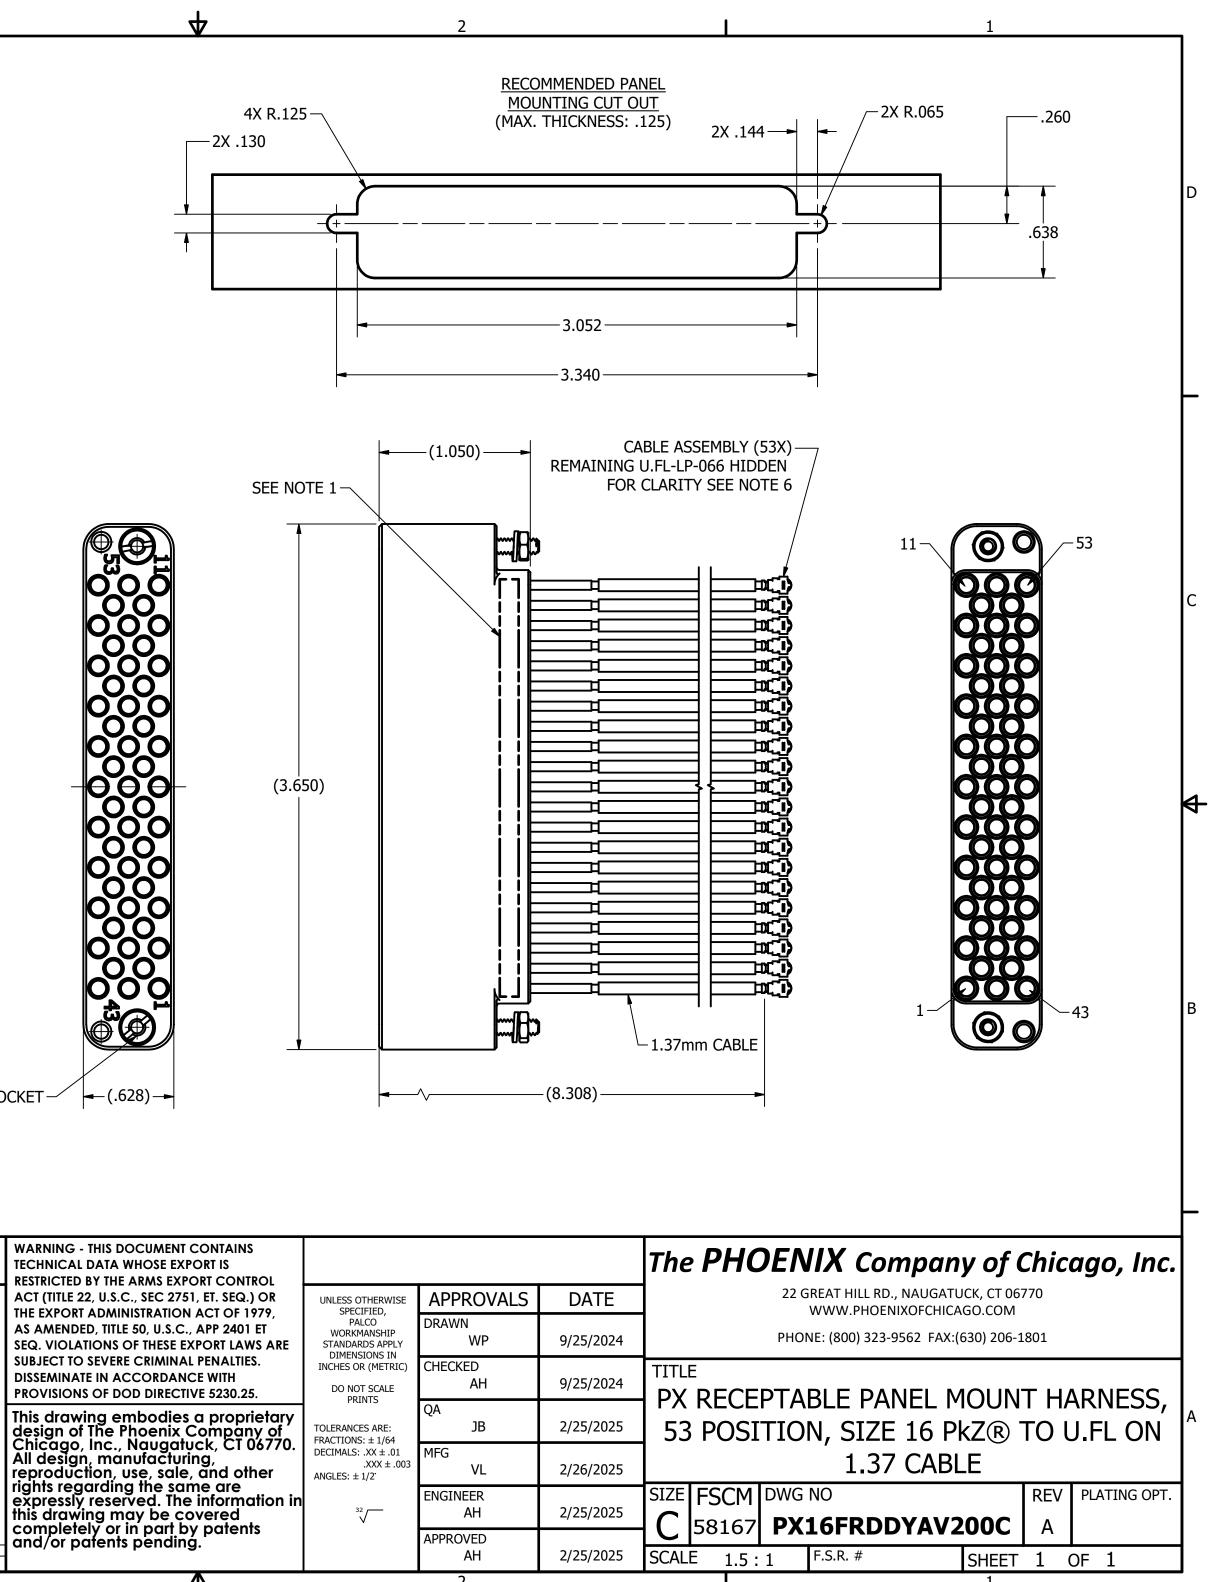

|   | 4                                                                                                                                                                                                                                                                                                     |                                                                                                       | 3 | ▼                   |
|---|-------------------------------------------------------------------------------------------------------------------------------------------------------------------------------------------------------------------------------------------------------------------------------------------------------|-------------------------------------------------------------------------------------------------------|---|---------------------|
| D | <ul> <li>4. ELECTRICAL PROPERTIES (APPLIES TO<br/>a) DIELECTRIC STRENGTH: 1,000 VO<br/>325 VOLTS RI<br/>b) INSULATION RESISTANCE: 1 MEG</li> </ul>                                                                                                                                                    | K<br>S AND WASHERS): STAINLESS STEEL<br>HOUSING ONLY):<br>LTS RMS AT SEA LEVEL;<br>MS AT 70,000 FEET. |   | 4X R.125<br>2X .130 |
| _ | <ul> <li>5. ENVIRONMENTAL PROPERTIES:<br/>OPERATING TEMPERATURE: -40° F T</li> <li>6. CABLE ASSEMBLY SPECIFICATIONS: <ul> <li>a) IMPEDANCE 50 OHMS</li> <li>b) HI-POT &amp; CONTINUITY TEST 100°</li> <li>c) PkZ SPECIFICATIONS PER IDS-156</li> <li>d) FREQUENCY: DC TO 6 GHz</li> </ul> </li> </ul> | %.                                                                                                    |   | SEE NOTE 1          |