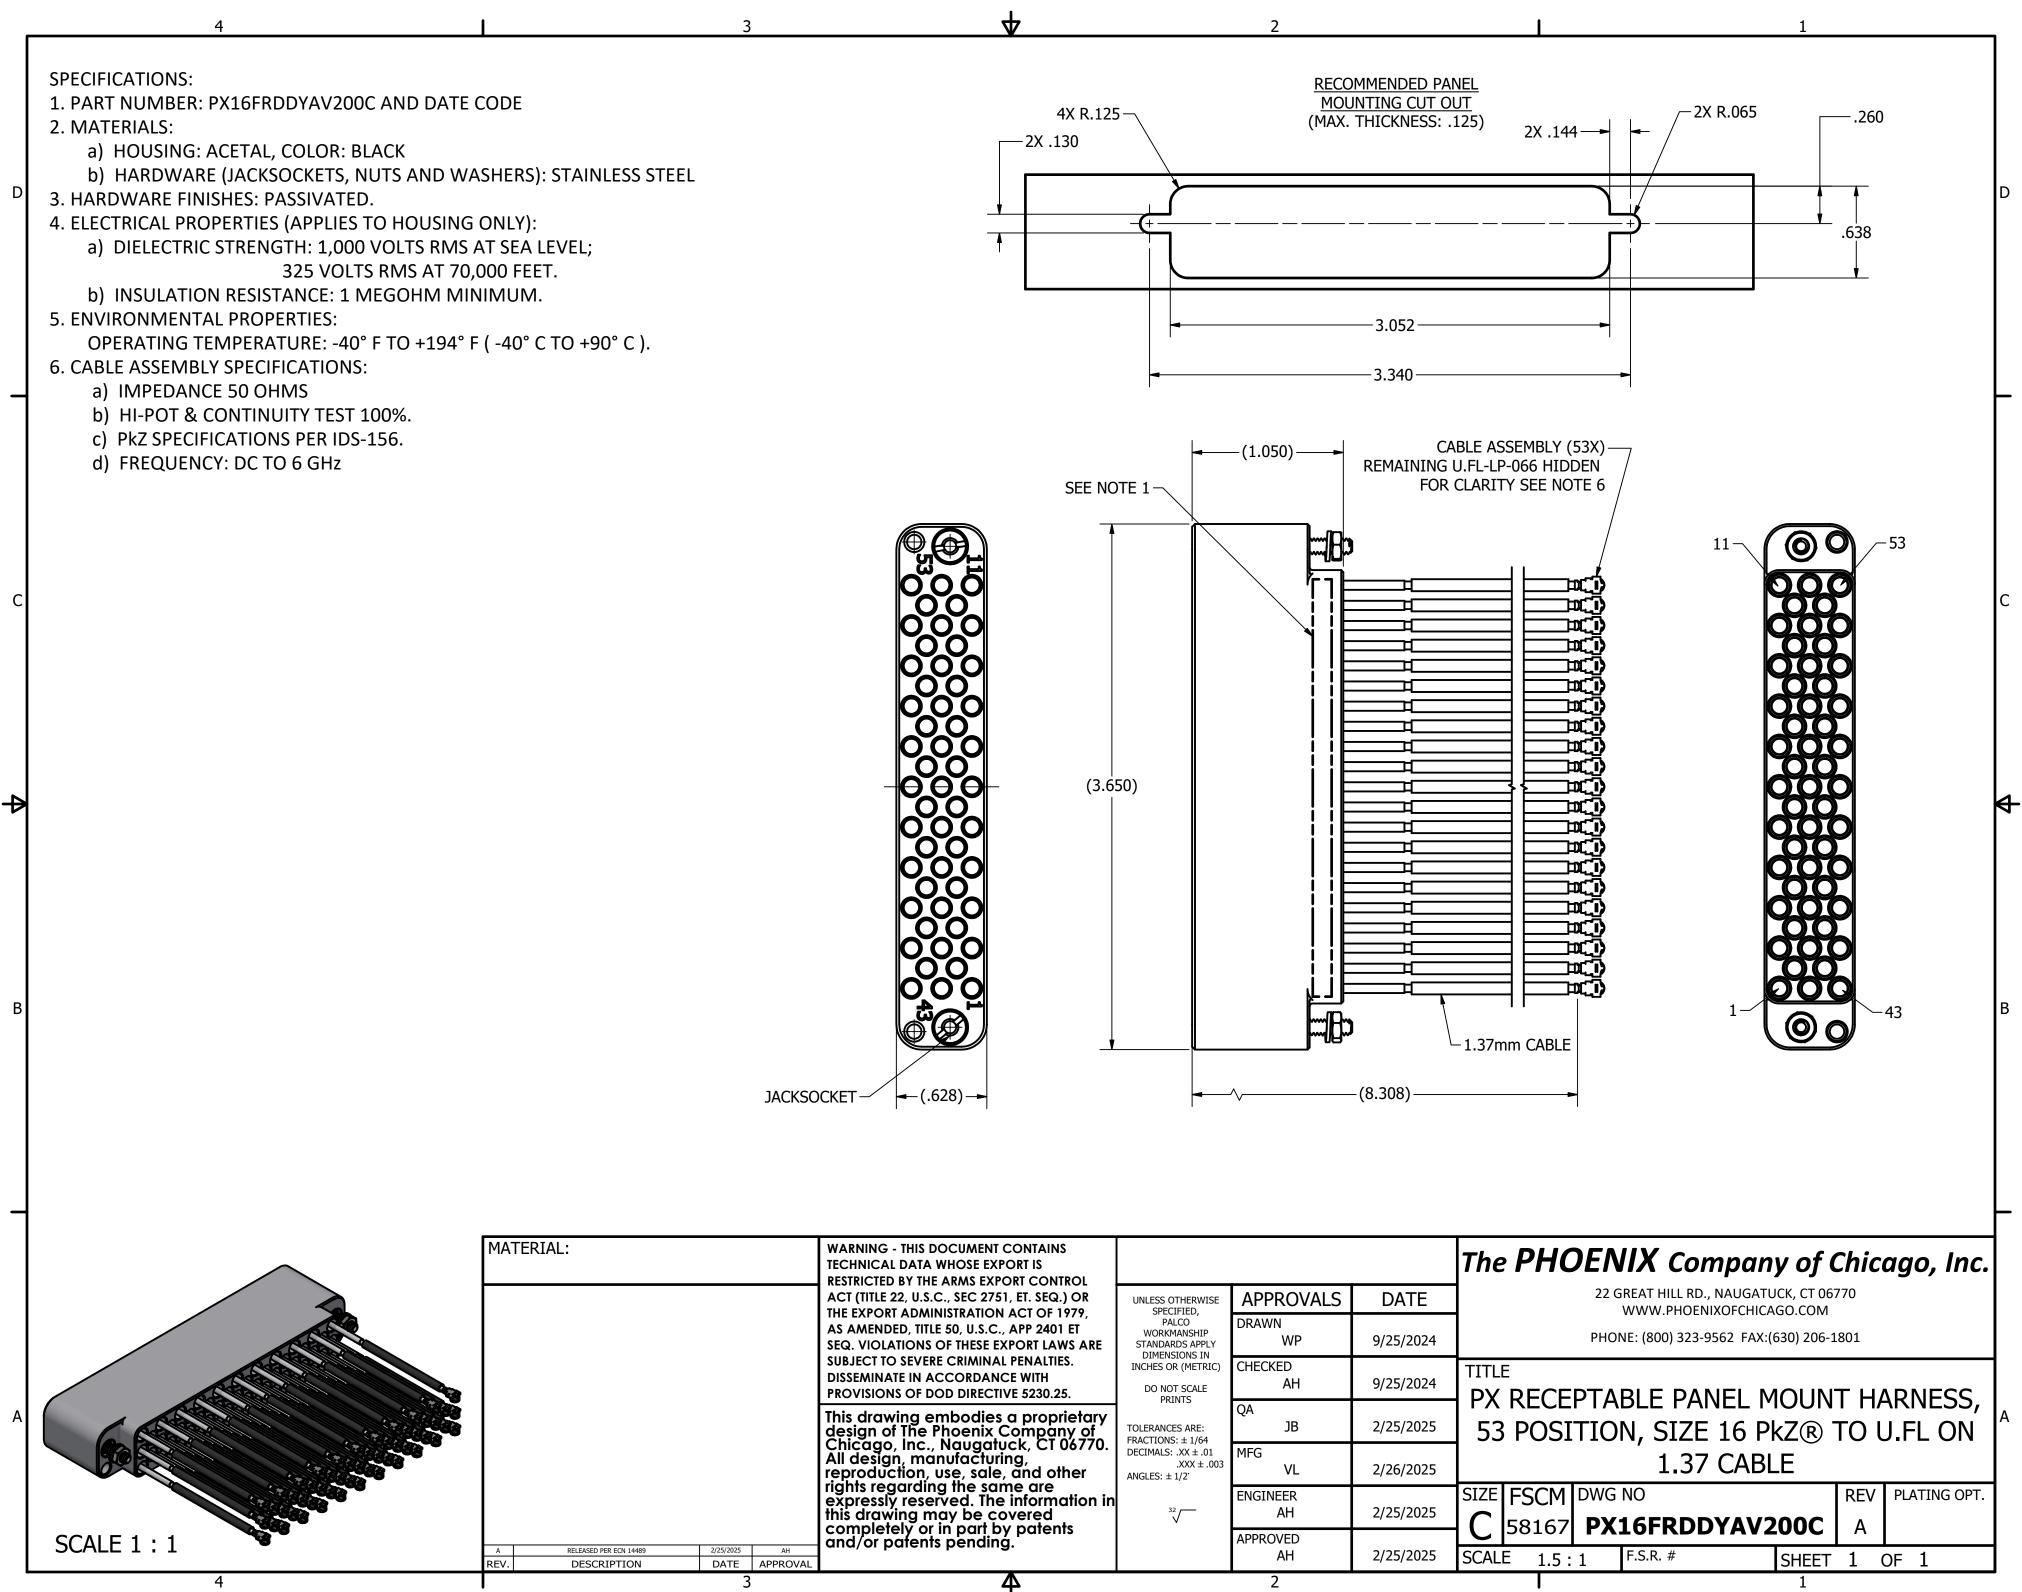

|   | 4                                                                                                                                                                                                                                                                                                     |                                                                                                       | 3 | ▼                   |
|---|-------------------------------------------------------------------------------------------------------------------------------------------------------------------------------------------------------------------------------------------------------------------------------------------------------|-------------------------------------------------------------------------------------------------------|---|---------------------|
| D | <ul> <li>4. ELECTRICAL PROPERTIES (APPLIES TO<br/>a) DIELECTRIC STRENGTH: 1,000 VO<br/>325 VOLTS RI<br/>b) INSULATION RESISTANCE: 1 MEG</li> </ul>                                                                                                                                                    | K<br>S AND WASHERS): STAINLESS STEEL<br>HOUSING ONLY):<br>LTS RMS AT SEA LEVEL;<br>MS AT 70,000 FEET. |   | 4X R.125<br>2X .130 |
| _ | <ul> <li>5. ENVIRONMENTAL PROPERTIES:<br/>OPERATING TEMPERATURE: -40° F T</li> <li>6. CABLE ASSEMBLY SPECIFICATIONS: <ul> <li>a) IMPEDANCE 50 OHMS</li> <li>b) HI-POT &amp; CONTINUITY TEST 100°</li> <li>c) PkZ SPECIFICATIONS PER IDS-156</li> <li>d) FREQUENCY: DC TO 6 GHz</li> </ul> </li> </ul> | %.                                                                                                    |   | SEE NOTE 1          |